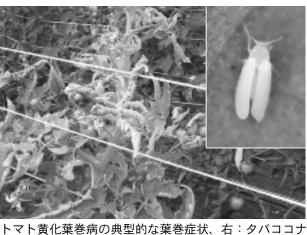

## トマト黄化葉巻病の主な症状

化し、 その後葉が表に巻き、 発生初期は、新葉の緑が淡くなり 芯が縮む。 葉脈の間が黄

(体長0.8mm 程度、 体色は白)